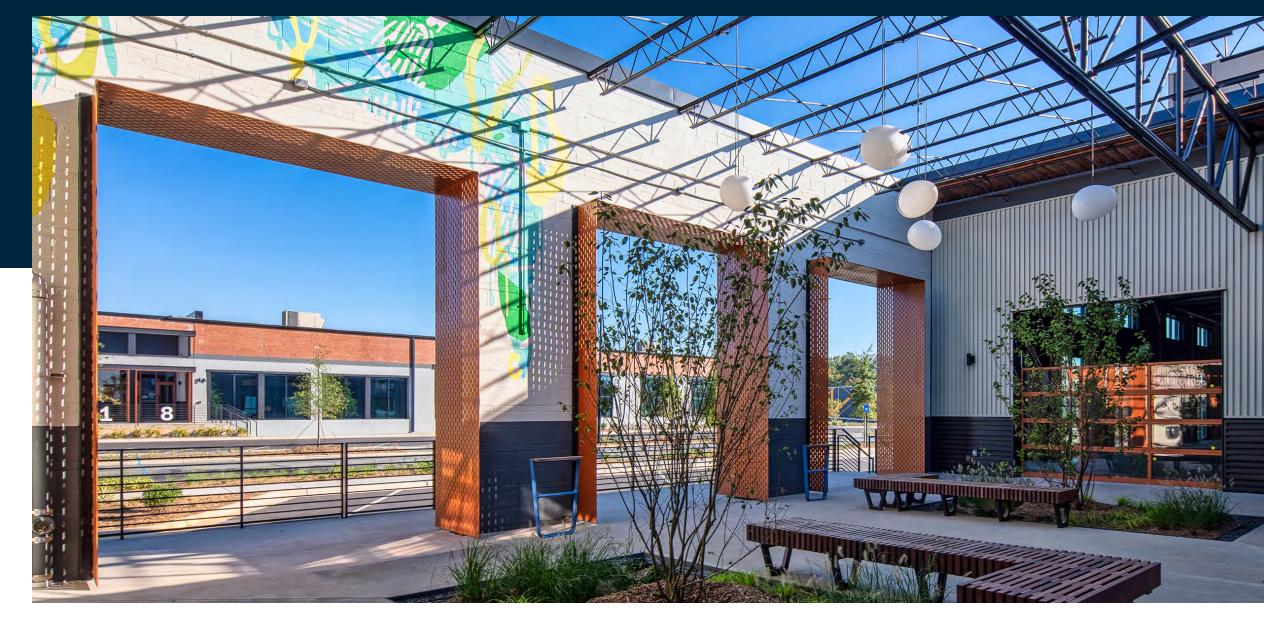

#### **Building Features**

Open-air courtyards

Skylights for natural lighting

Convenient drive-up parking 3/1000 Ratio

Exposed timber truss ceilings, brick & block walls, & concrete floors

Dedicated single tenant entrances

Individual heating & cooling systems

Single-story buildings with high clear-height ceilings