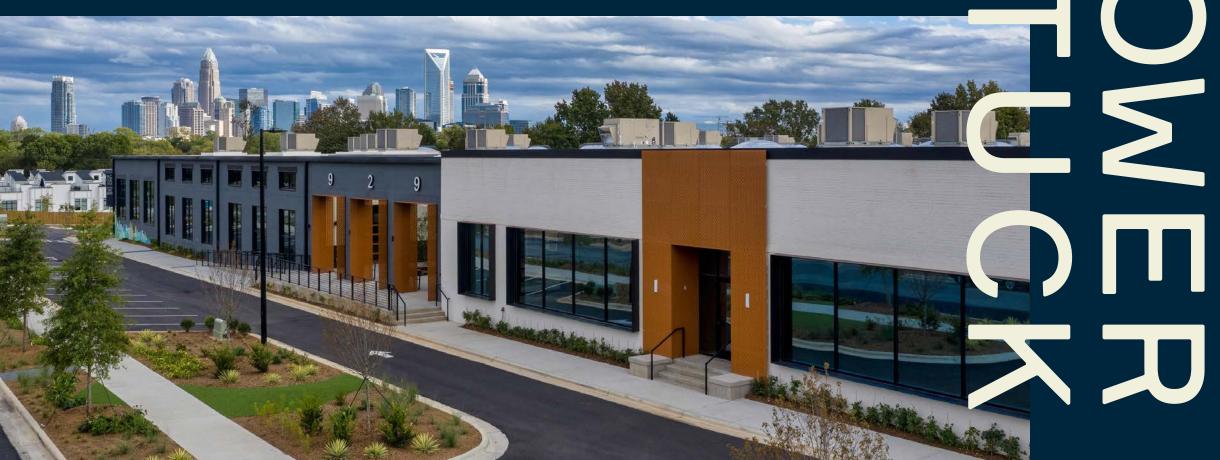

## LOWER LOUCK

Nearly 400,000 sf of adaptive reuse for creative office, showroom & retail space

Remixed warehouse buildings become super flexible workspaces with way-up-there ceilings and expansive skylights, industrial patina and original concrete floors.