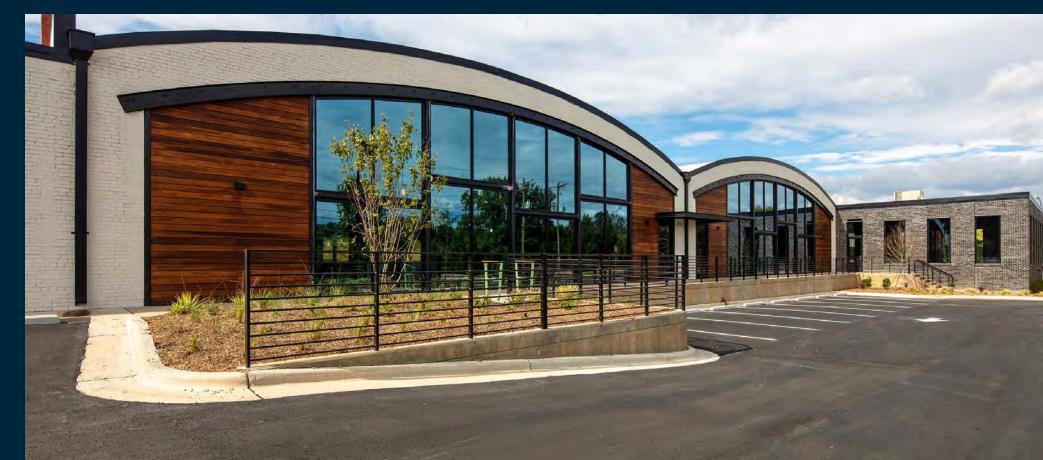

#### **Building Features**

Open-air courtyards

Skylights for natural lighting

Convenient drive-up parking 3/1000 Ratio

Exposed timber truss ceilings, brick & block walls, & concrete floors

Dedicated single tenant entrances

Individual heating & cooling systems

Single-story buildings with high clear-height ceilings