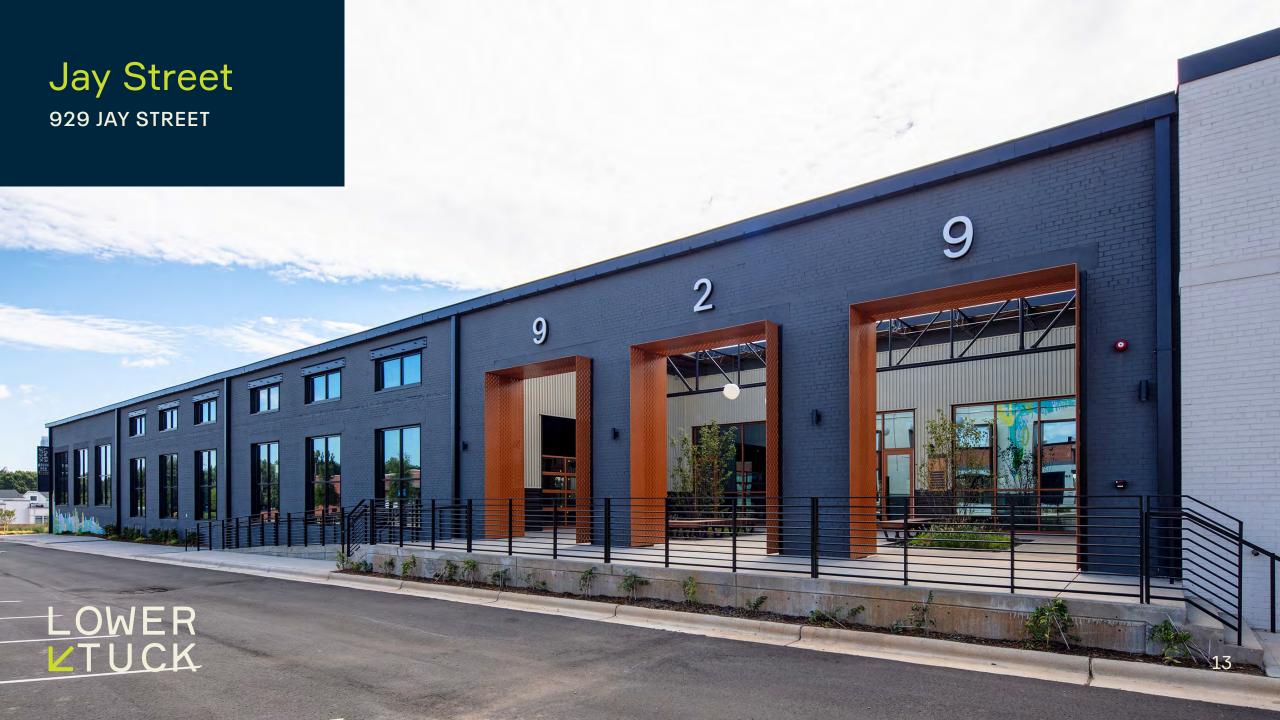

## Jay Street

**929 JAY STREET** 84,919 RSF

**PARKING** 3.0/1,000

#### **CEILING HEIGHT**

1st floor: 19' Terrace: 13'