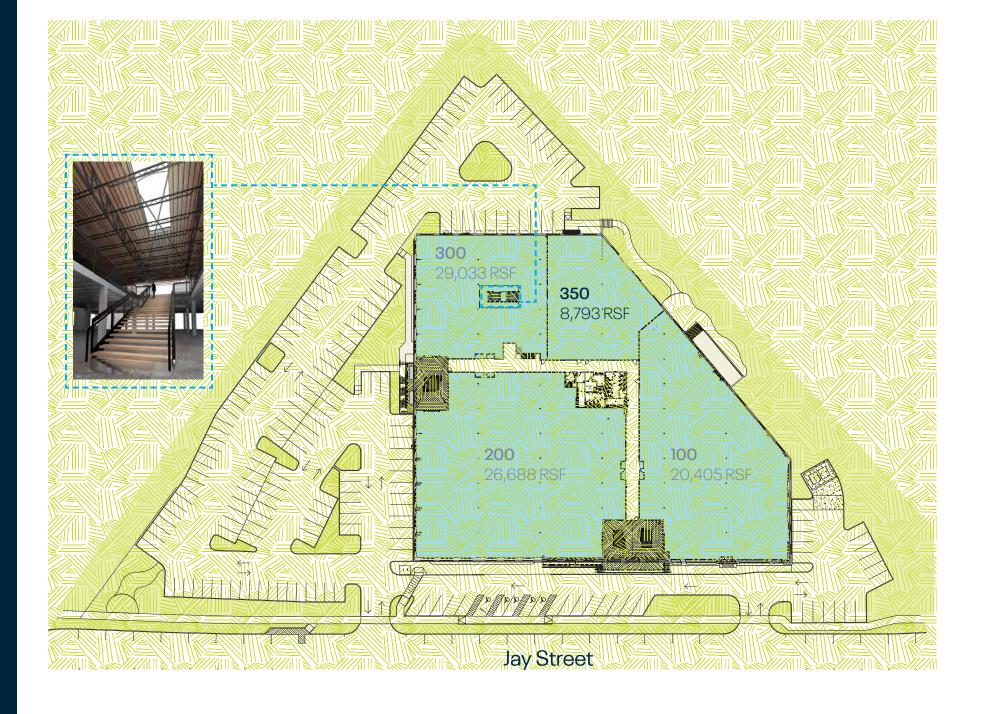

## Jay Street

**929 JAY STREET** 84,919 RSF

**PARKING** 3.0/1,000

#### **CEILING HEIGHT**

1st floor: 19' Terrace: 13'