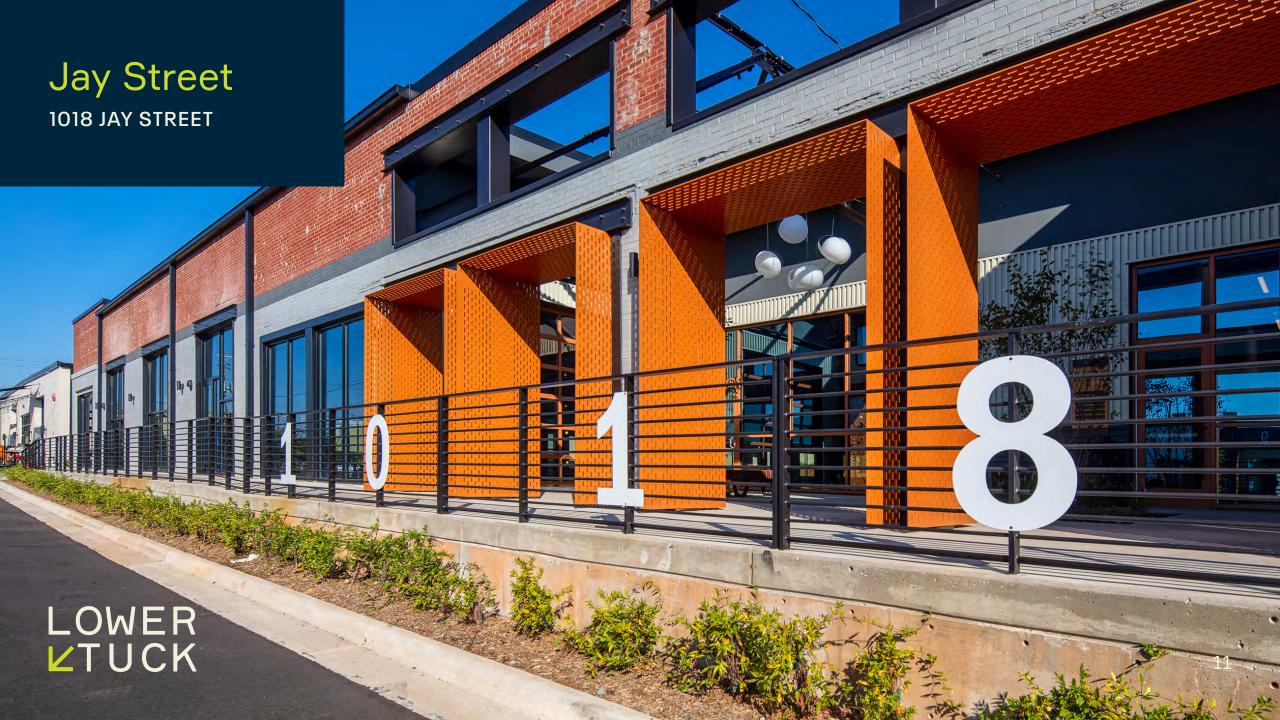

## Jay Street

**1018 JAY STREET** 68,497 RSF

**PARKING** 3.0/1,000

CEILING HEIGHT 22'