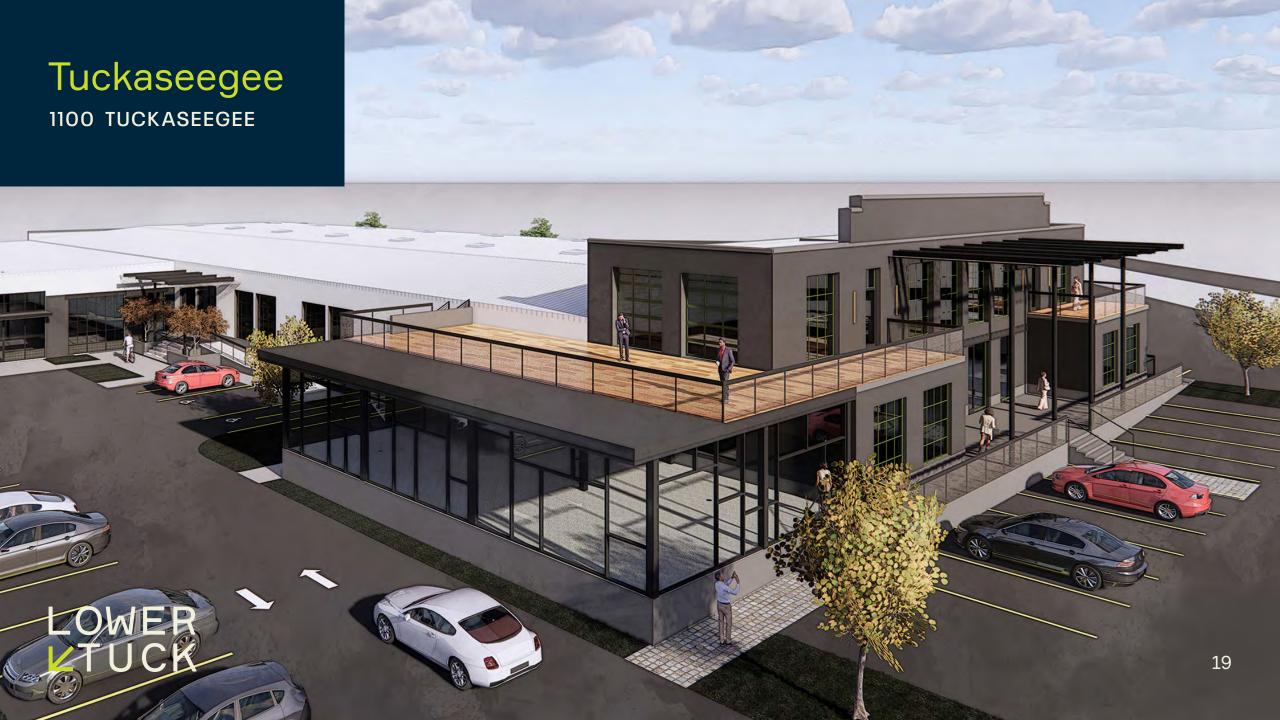

68,497 RSF

**PARKING** 3.0/1,000

CEILING HEIGHT 22'





## Jay Street

**929 JAY STREET** 84,919 RSF

**PARKING** 3.0/1,000

#### **CEILING HEIGHT**

1st floor: 19' Terrace: 13'





## Gesco Street

**800 GESCO STREET** 

97,014 RSF

**PARKING** 

3.5/1,000

#### **CEILING HEIGHTS**

200: 14'-21' (barrel vaults)

300: 14' 400: 24' 500: 20'

#### 835 GESCO STREET

20,792 RSF Build-to-suit









Tuckaseegee Road

## Tuckaseegee Site Plan

1100 TUCKASEEGEE

926 TUCKASEEGEE

42,392 RSF

59,145 RSF

**PARKING** 

**PARKING** 

3.0/1,000

3.0/1,000



<sup>\*</sup>All parking shown is owned and available for 1100 and 926 Tuckaseegee use

### Tuckaseegee Road

1100 TUCKASEEGEE 42,392 RSF

**PARKING** 3.0/1,000

#### **CEILING HEIGHTS:**

Main: 20'

Suite D: 16-20' (sloped)

Entry: 12'





## Tuckaseegee Road

**926 TUCKASEEGEE** 59,145 RSF

**PARKING** 3.0/1,000

#### **CEILING HEIGHTS**

1st floor: 15'
2nd floor: 14'







A PROJECT BY







704-804-5845 Barry.Fabyan@am.jll.com

#### Charley Leavitt

704-927-3002 Charley.Leavitt@am.jll.com

#### **Grant Keyes**

704-804-5814 Grant.Keyes@am.jll.com



#