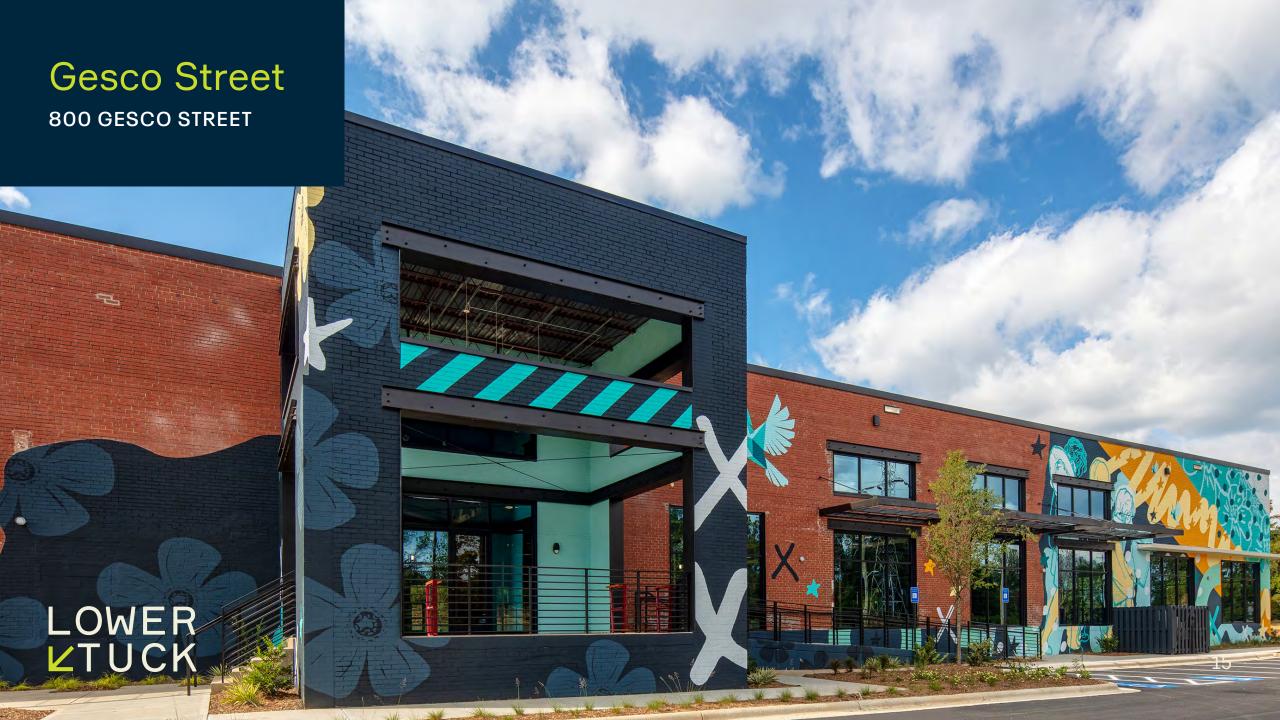

## Gesco Street

**800 GESCO STREET** 

97,014 RSF

**PARKING** 

3.5/1,000

#### **CEILING HEIGHTS**

200: 14'-21' (barrel vaults)

300: 14' 400: 24' 500: 20'