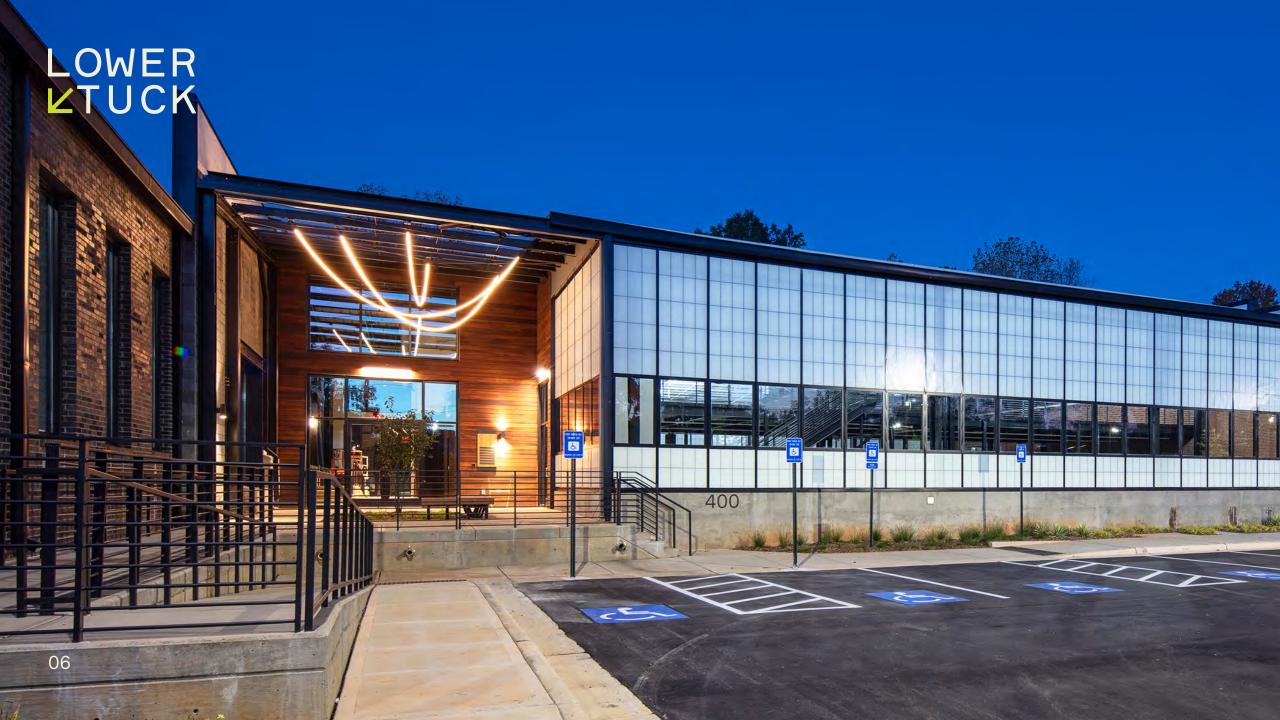

## LOWER LOUCK

Nearly 400,000 sf of adaptive reuse for creative office, showroom & retail space

Remixed warehouse buildings become super flexible workspaces with way-up-there ceilings and expansive skylights, industrial patina and original concrete floors.

#### **Building Features**

Open-air courtyards

Skylights for natural lighting

Convenient drive-up parking 3/1000 Ratio

Exposed timber truss ceilings, brick & block walls, & concrete floors

Dedicated single tenant entrances

Individual heating & cooling systems

Single-story buildings with high clear-height ceilings