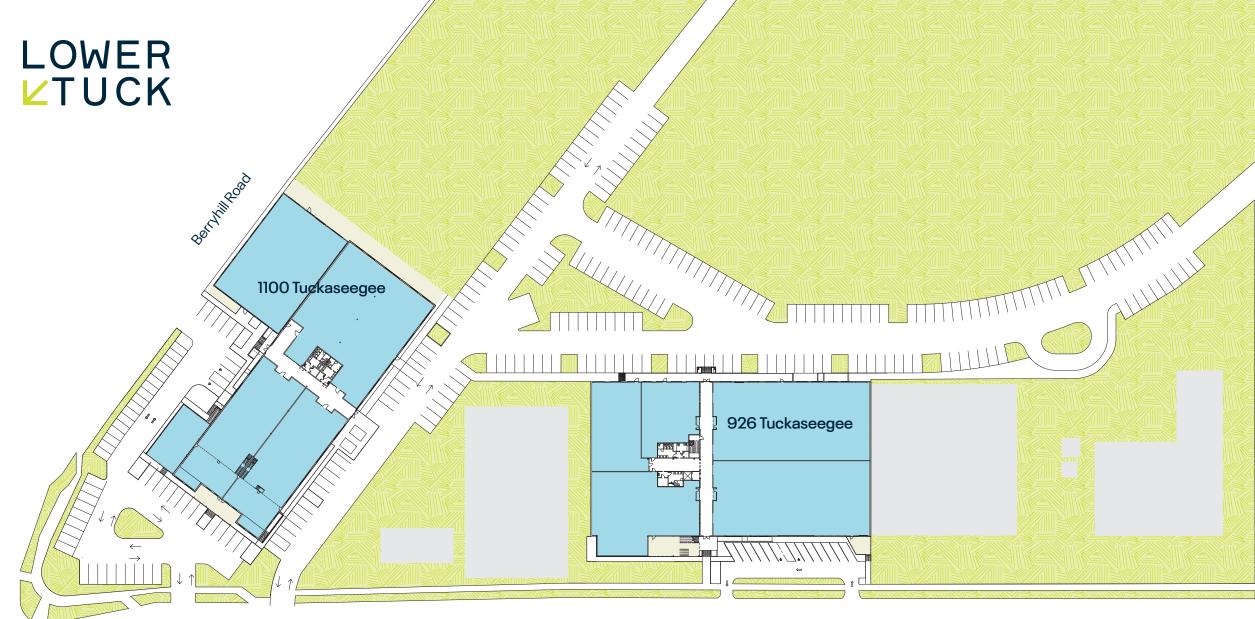

## Tuckaseegee Site Plan

1100 TUCKASEEGEE

926 TUCKASEEGEE

42,392 RSF

59,145 RSF

**PARKING** 

**PARKING** 

3.0/1,000

3.0/1,000

<sup>\*</sup>All parking shown is owned and available for 1100 and 926 Tuckaseegee use

### Tuckaseegee Road

1100 TUCKASEEGEE 42,392 RSF

**PARKING** 3.0/1,000

## Tuckaseegee Road

**926 TUCKASEEGEE** 59,145 RSF

**PARKING** 3.0/1,000