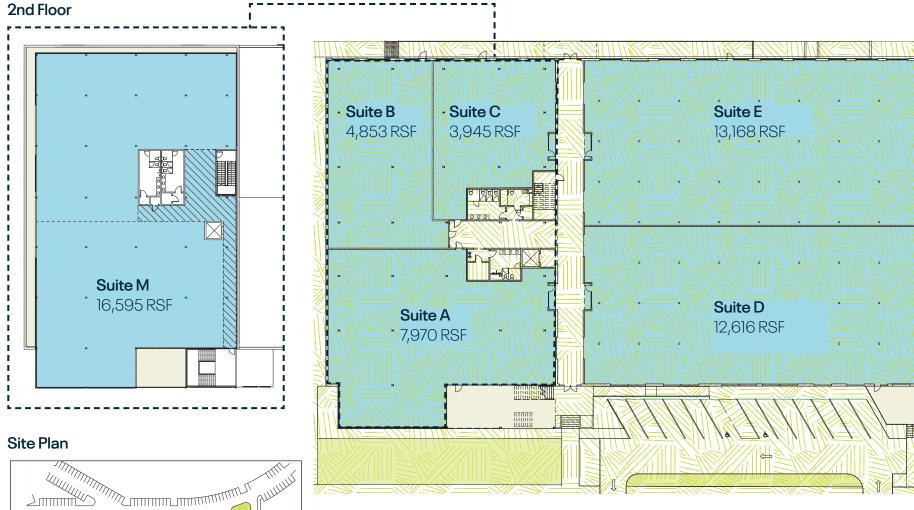

## Tuckaseegee Road

**926 TUCKASEEGEE** 59,145 RSF

**PARKING** 3.0/1,000

#### **CEILING HEIGHTS**

1st floor: 15'
2nd floor: 14'

A PROJECT BY

704-804-5845 Barry.Fabyan@am.jll.com