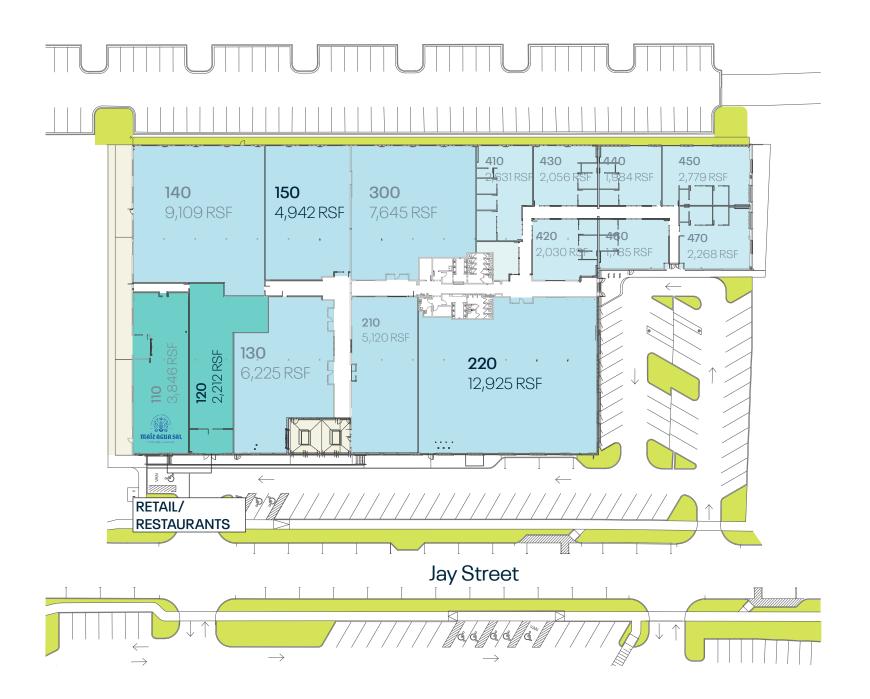

## Jay Street

**1018 JAY STREET** 68,497 RSF

**PARKING** 3.0/1,000

CEILING HEIGHT 22'