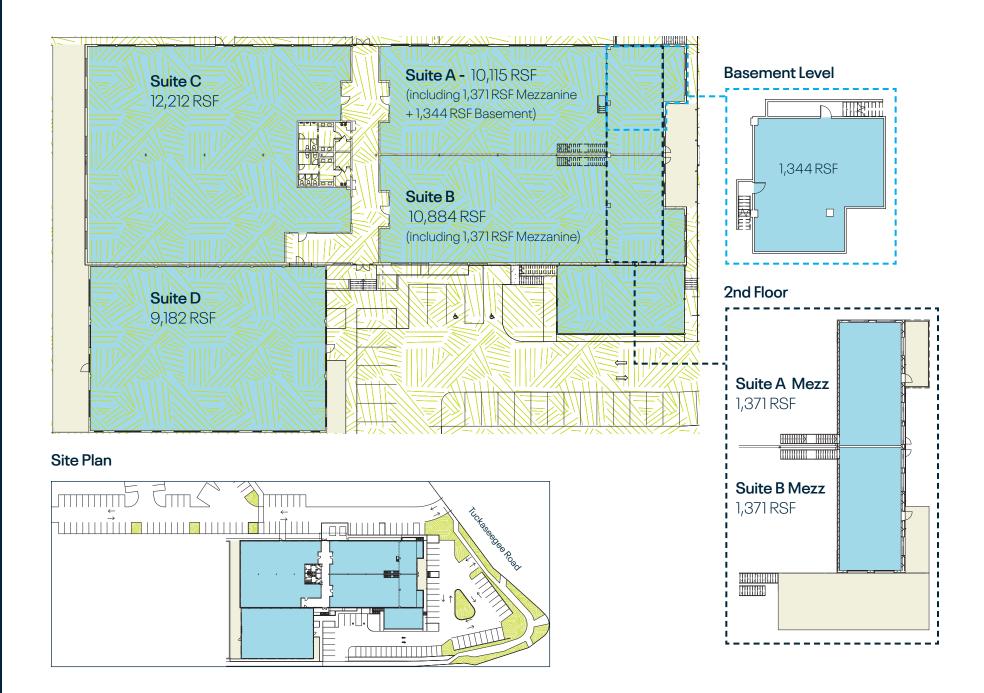

### Tuckaseegee Road

1100 TUCKASEEGEE 42,392 RSF

**PARKING** 3.0/1,000

#### **CEILING HEIGHTS:**

Main: 20'

Suite D: 16-20' (sloped)

Entry: 12'