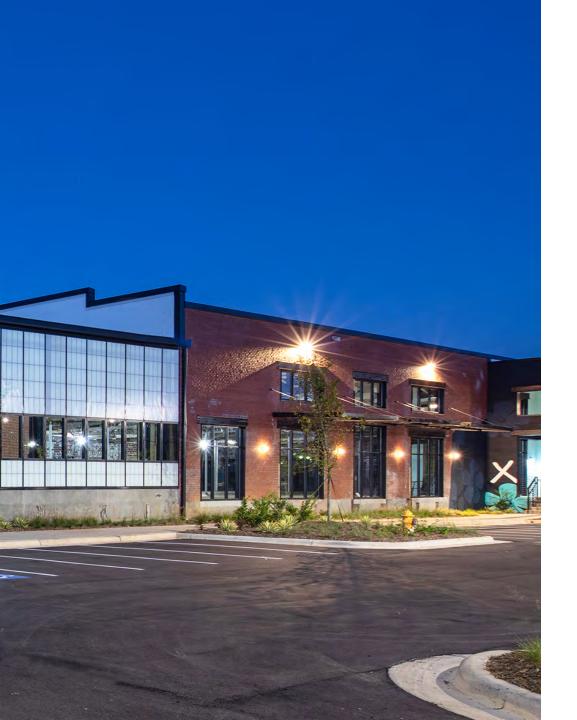

## LOWER LOUCK

Nearly 400,000 sf of adaptive reuse for creative office, showroom & retail space

Remixed warehouse buildings become super flexible workspaces with way-up-there ceilings and expansive skylights, industrial patina and original concrete floors.

#### **Building Features**

Open-air courtyards

Skylights for natural lighting

Convenient drive-up parking 3/1000 Ratio

Exposed timber truss ceilings, brick & block walls, & concrete floors

Dedicated single tenant entrances