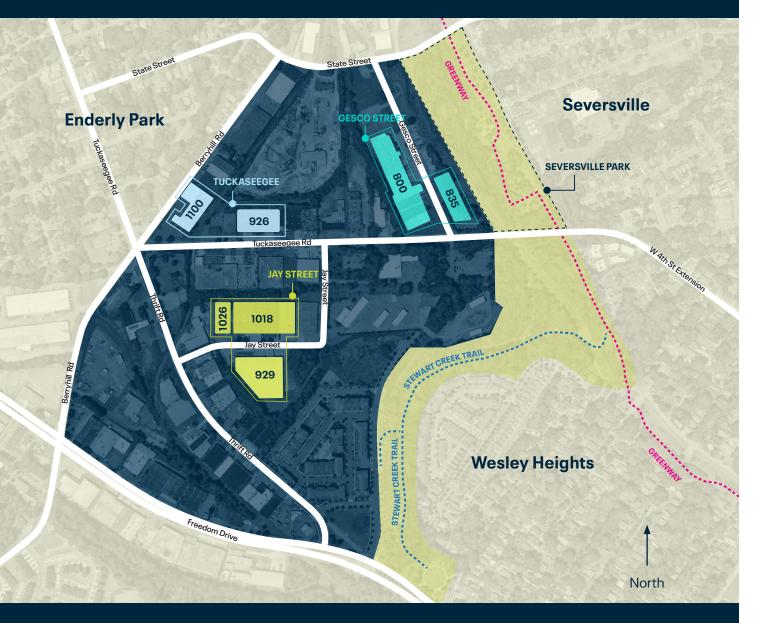

- Jay Street Buildings
- Tuckaseegee Buildings
- Gesco Street Buildings
- FreeMoreWest Commercial District
- Parks & Greenspace

## FMW Commercial District Local Parks Greenway Trail Stewart Creek Trail Lower Tuck Buildings --- Proximity Future Goldline Extension Irwin Creek Trail