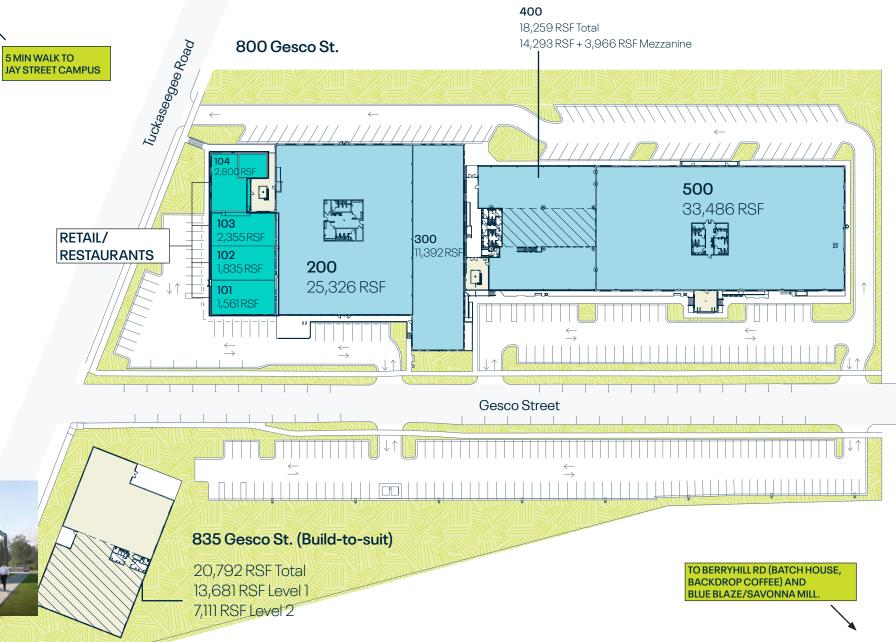

## Gesco Street

**800 GESCO STREET** 

97,014 RSF

**PARKING** 

3.5/1,000

#### **CEILING HEIGHTS**

200: 14'-21' (barrel vaults)

300: 14' 400: 24' 500: 20'

#### 835 GESCO STREET

20,792 RSF Build-to-suit

Tuckaseegee Road