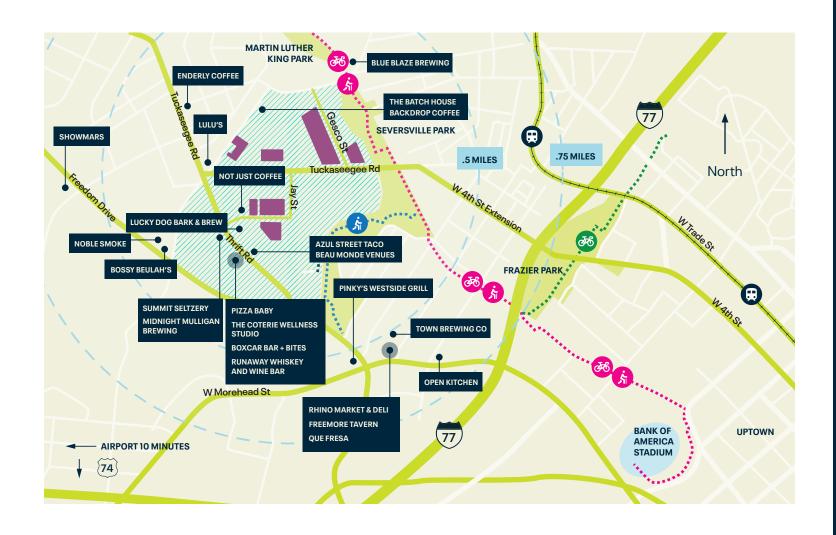

## You'll miss nothing, you're already here.

The Lower Tuck buildings are next door to Hygge Coworking, Not Just Coffee, and Lucky Dog Bark & Brew and a short stroll down the road from Noble Smoke and Bossy Beulah's Chicken Shack. From your office, hop on the Greenway for fresh air or drive to W. Morehead to grab some grub at Rhino Market & Deli or Pinky's Westside Grill.

# 

Different. Better.

We spinned it, shined it up, and made it into a campus-size community of indoor/outdoor office spaces where you can make the best work of your lives. Plus, you can forget about all those days spent in traffic. Three interstates, the airport, the Bank of America Stadium, and Uptown Charlotte are all within reach. You'll miss nothing. You're already here.

#### **District Features**

Walk to MLK & Seversville parks & Irwin Creek or Stewart Creek Greenway Trailheads

Snack & sip at Not Just Coffee, Noble Smoke, Blue Blaze Brewery & a dozen other eateries

Relaxed, connected community